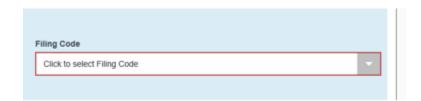

Register or Sign in with Odyssey File & Serve.

Once signed in you will see your dashboard



#### If you are filing a new case Choose START A NEW CASE

 If starting a new case ensure that the you list all parties/addresses needed to file the case in the boxes provided

## If you are filing to a pre-existing case Choose FILE INTO EXISTING CASE

Follow all the prompts the system takes you through ensuring you are choosing **KANE COUNTY**.

01/31/18

Once you have completed putting the case number in the system the ACTIONS box will provide you will options



### **Filing Type**

- If you are serving electronic and have email addresses select Efile and Serve
- If you are serving conventional mailing select EFile



### **Filing Codes**

Choose one of the codes that best fits your document



#### Click the Upload button under LEAD DOCUMENT



#### It should default to the SCANS folder



#### DOUBLE CLICK your document to load it in the program



#### Choose the security of your document



# Non-Confidential (public documents) and Confidential (Impounded/Sealed documents)

#### **SAVE CHANGES**



01/31/18

\*\*\*\*\*If you have more than one document\*\*\*

### Click the ADD ANOTHER FILING and repeat the previous steps to add those documents to your envelope



### Add in your Payment Account information- this should have been set up in registration



Check to see that all mandatory fields are filled out, if not they will be highlighted in RED



01/31/18

#### REVIEW your filing prior to clicking the SUBMIT button



#### It will give you an ENVELOPE NUMBER

If you did