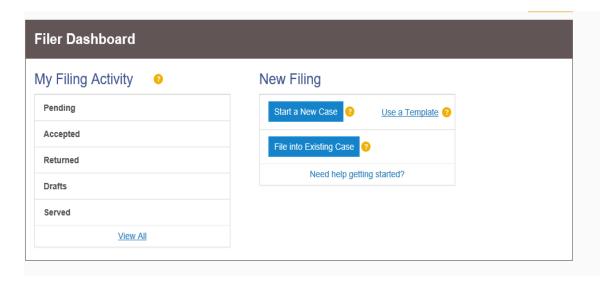

## Use the Instruction packet to Register or Sign in with Odyssey File & Serve.

Once signed in you will see your dashboard

#### If you are filing a new case Choose START A NEW CASE

 If starting a new case ensure that the you list all parties/addresses needed to file the case in the boxes provided

## If you are filing to a pre-existing case Choose FILE INTO EXISTING CASE

Follow all the prompts the system takes you through ensuring you are choosing **KANE COUNTY**.

01/31/18

Once you have completed putting the case number in the system the ACTIONS box will provide you will options