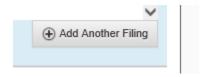

### Click the ADD ANOTHER FILING and repeat the previous steps to add those documents to your envelope