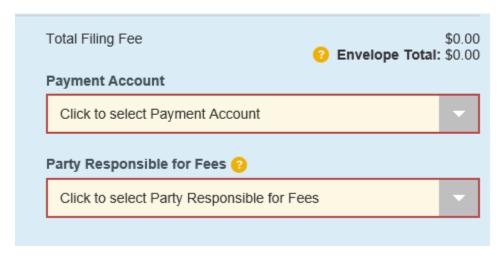

### Add in your Payment Account information- this should have been set up in registration

Check to see that all mandatory fields are filled out, if not they will be highlighted in RED

01/31/18