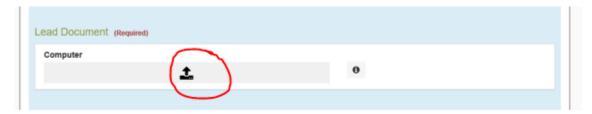

e signed in you will see your dashboard



#### If you are filing a new case Choose START A NEW CASE

 If starting a new case ensure that the you list all parties/addresses needed to file the case in the boxes provided

## If you are filing to a pre-existing case Choose FILE INTO EXISTING CASE

Follow all the prompts the system takes you through ensuring you are choosing **KANE COUNTY**.

01/31/18

Once you have completed putting the case number in the system the ACTIONS box will provide you will options



### **Filing Type**

- If you are serving electronic and have email addresses select Efile and Serve
- If you are serving conventional mailing select EFile



### **Filing Codes**

Choose one of the codes that best fits your document



#### Click the Upload button under LEAD DOCUMENT



#### It should default to the SCANS folder



#### DOUBLE CLICK your document to load it in the program



#### Choose the security of your document



# Non-Confidential (public documents) and Confidential (Impounded/Sealed documents)

#### **SAVE CHANGES**



01/31/18

\*\*\*\*\*If you have more than one document\*\*\*

### Click the ADD ANOTHER FILING and repeat the previous steps to add those documents to your envelope



### Add in your Payment Account information- this should have been set up in registration



Check to see that all mandatory fields are filled out, if not they will be highlighted in RED



01/31/18

#### REVIEW your filing prior to clicking the SUBMIT button



#### It will give you an ENVELOPE NUMBER

If you did not catch the envelope, number you will be notified