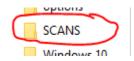

# If you are filing a new case Choose START A NEW CASE

 If starting a new case ensure that the you list all parties/addresses needed to file the case in the boxes provided

## If you are filing to a pre-existing case Choose FILE INTO EXISTING CASE

Follow all the prompts the system takes you through ensuring you are choosing **KANE COUNTY**.

01/31/18

Once you have completed putting the case number in the system the ACTIONS box will provide you will options



### **Filing Type**

- If you are serving electronic and have email addresses select Efile and Serve
- If you are serving conventional mailing select EFile



### **Filing Codes**

Choose one of the codes that best fits your document



#### Click the Upload button under LEAD DOCUMENT



#### It should default to the SCANS folder



#### DOUBLE CLICK your document to load it in the program



#### Choose the security of your document



# Non-Confidential (public documents) and Confidential (Impounded/Sealed documents)

#### **SAVE CHANGES**



01/31/18

\*\*\*\*\*If you have more than one document\*\*\*

### Click the ADD ANOTHER FILING and repeat the previous steps to add those documents to your envelope



### Add in your Payment Account information- this should have been set up in registration



Check to see that all mandatory fields are filled out, if not they will be highlighted in RED



01/31/18

#### REVIEW your filing prior to clicking the SUBMIT button



#### It will give you an ENVELOPE NUMBER

If you did not catch the envelope, number you will be notified via email your envelope # and it is also in th