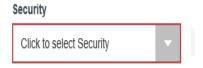

#### Choose the security of your document

# Non-Confidential (public documents) and Confidential (Impounded/Sealed documents)