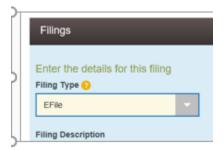

### **Filing Type**

- If you are serving electronic and have email addresses select Efile and Serve
- If you are serving conventional mailing select EFile